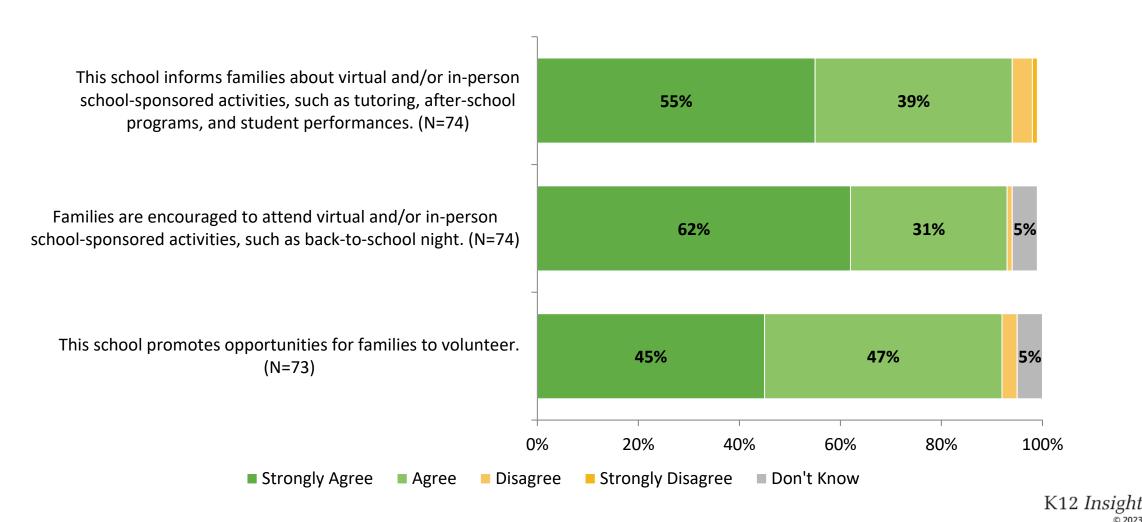

## **Family Involvement**

How strongly do you agree or disagree with the following statements?

# **Family Involvement (Continued)**

How strongly do you agree or disagree with the following statements?