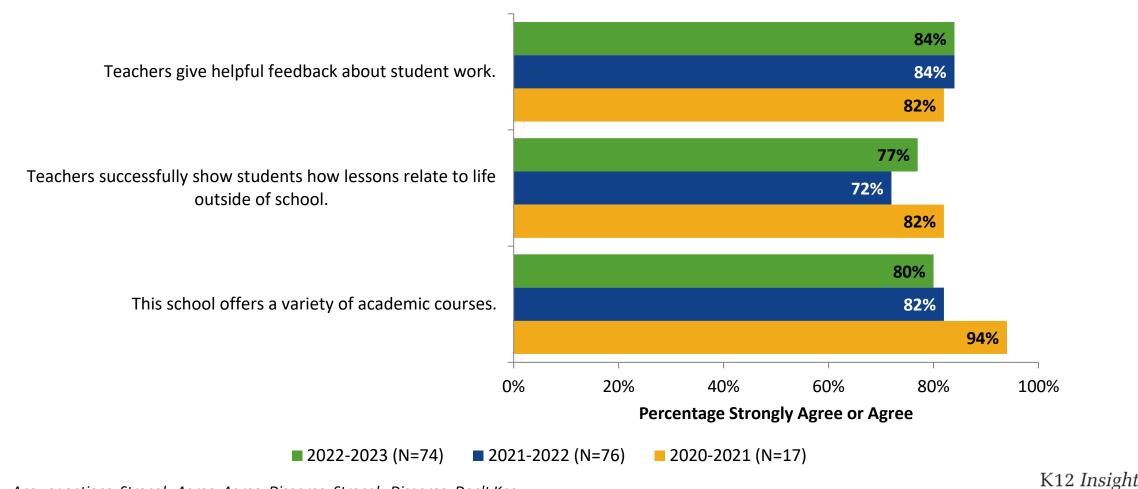

## Academic Support: Comparison Over Time (Continued)

How strongly do you agree or disagree with the following statements?

Answer options: Strongly Agree, Agree, Disagree, Strongly Disagree, Don't Know

7