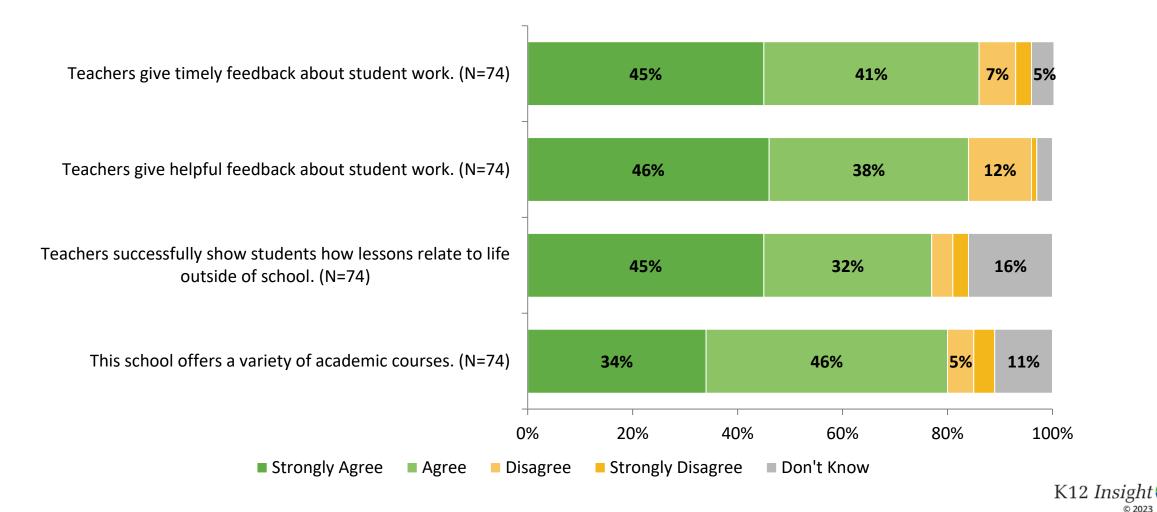

## **Academic Support (Continued)**

How strongly do you agree or disagree with the following statements?