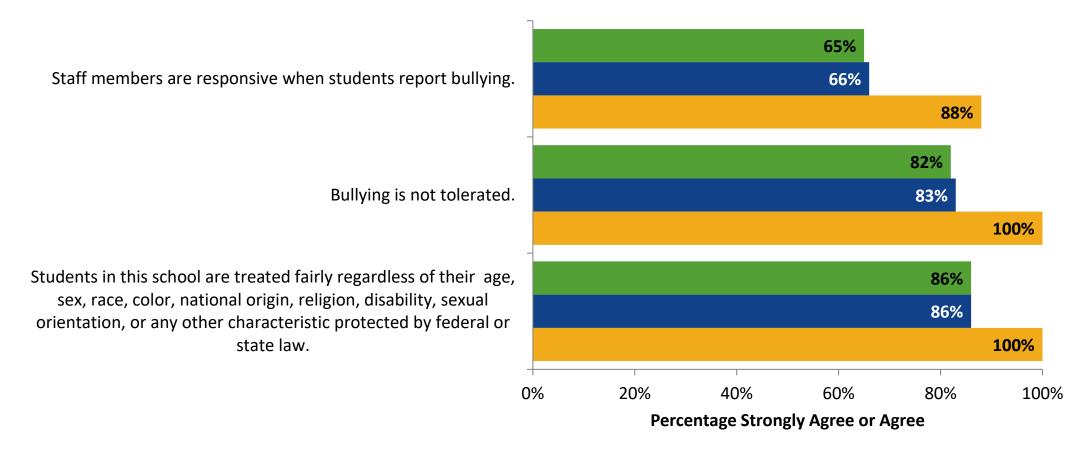

## **Student Support**

How strongly do you agree or disagree with the following statements?

# **Student Support (Continued)**

How strongly do you agree or disagree with the following statements?