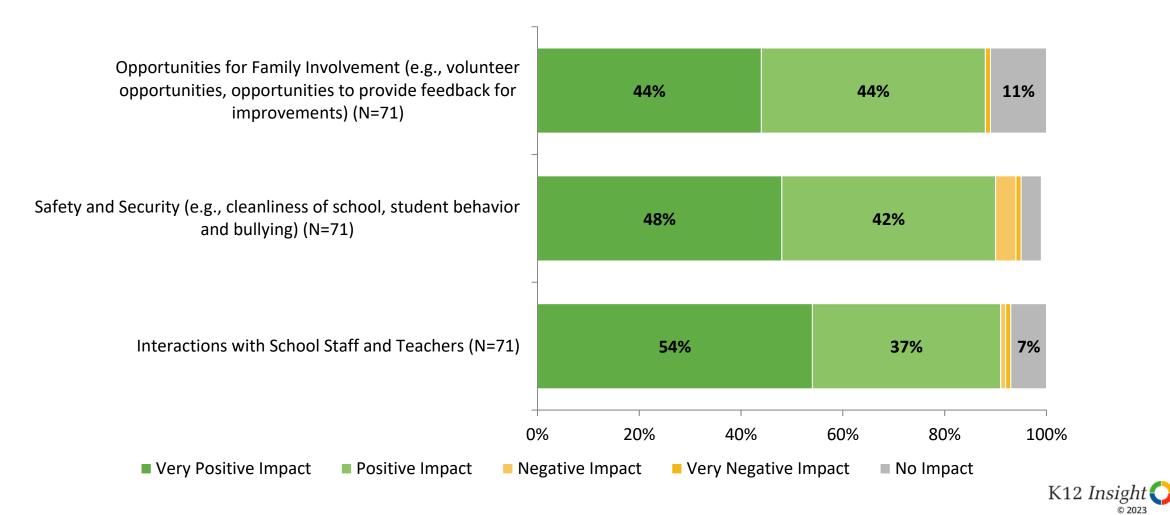

## **Impact on School Rating**

How do the following areas impact your rating of your child's school?

## Impact on School Rating (Continued)

How do the following areas impact your rating of your child's school?