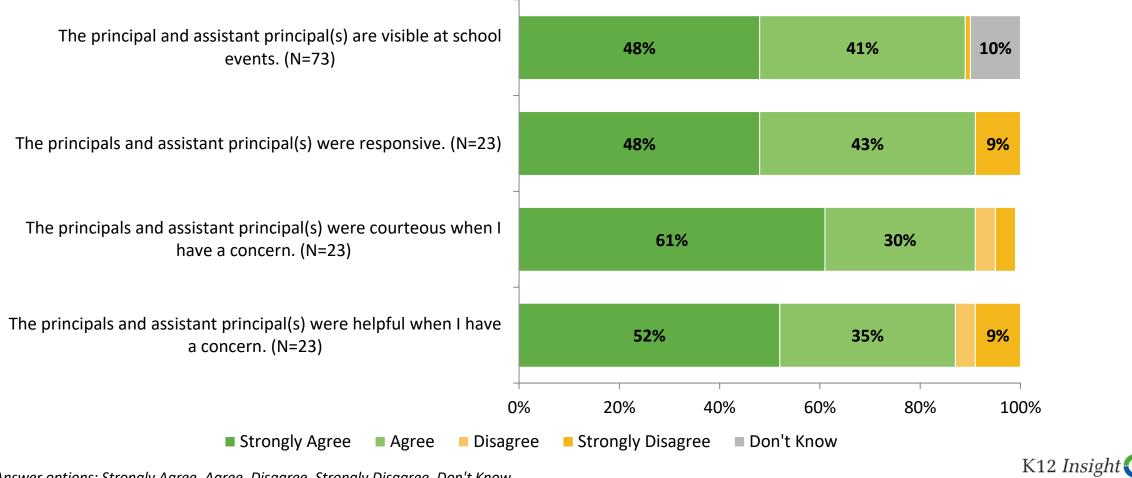

# **School Leadership (Continued)**

How strongly do you agree or disagree with the following statements?

13 Answer options: Strongly Agree, Agree, Disagree, Strongly Disagree, Don't Know