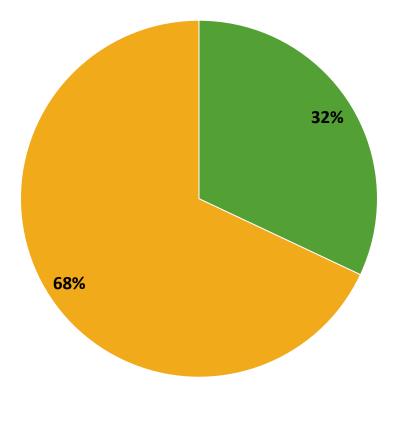

## **Interaction with Principal and/or Assistant Principal**

This past school year, have you reached out to the principal and/or assistant principal(s) with a need or concern? (N=73)