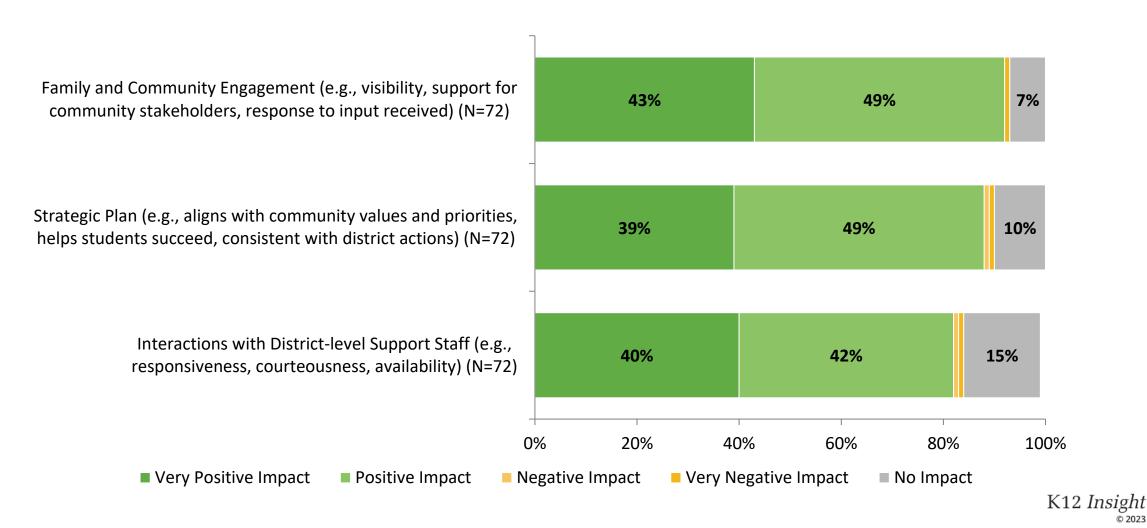

#### **Impact on rating of Pinellas County Schools**

How do the following areas impact your rating of Pinellas County Schools?

31

#### Impact on rating of Pinellas County Schools (Continued)

How do the following areas impact your rating of Pinellas County Schools?