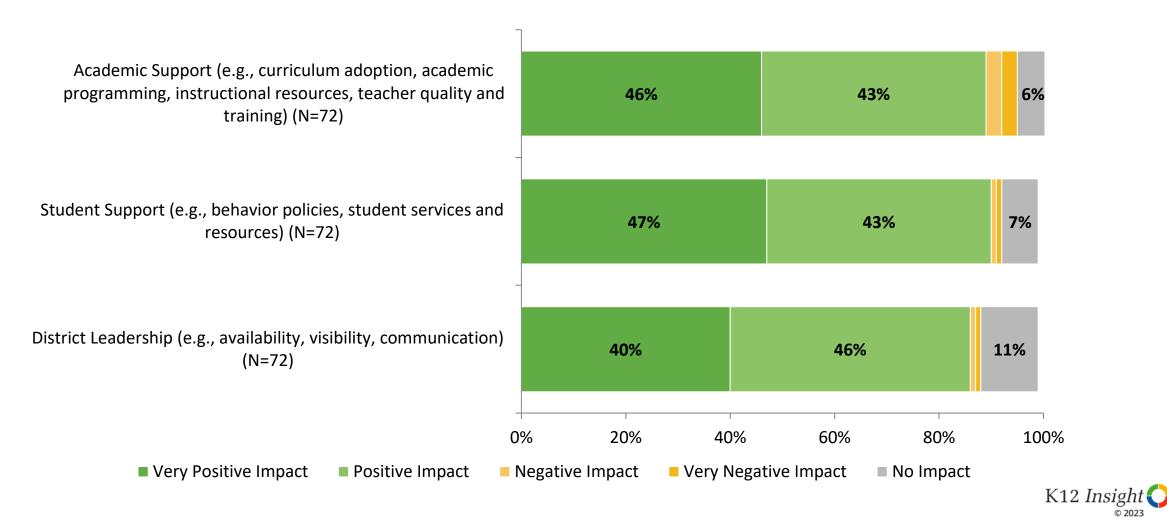

#### **Impact on rating of Pinellas County Schools**

How do the following areas impact your rating of Pinellas County Schools?

31

#### Impact on rating of Pinellas County Schools (Continued)

How do the following areas impact your rating of Pinellas County Schools?