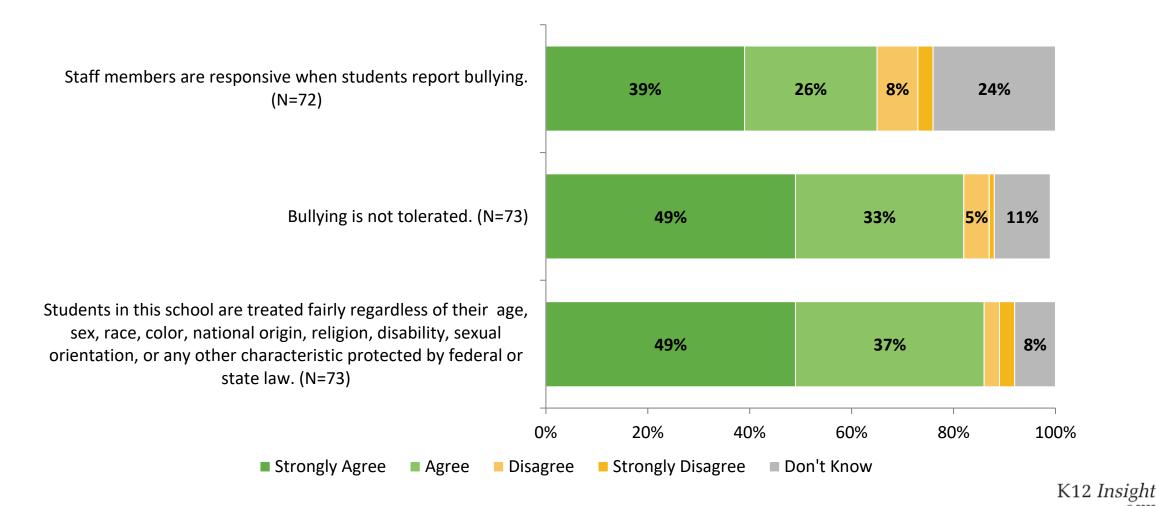

# Safety and Behavior (Continued)

How strongly do you agree or disagree with the following statements?