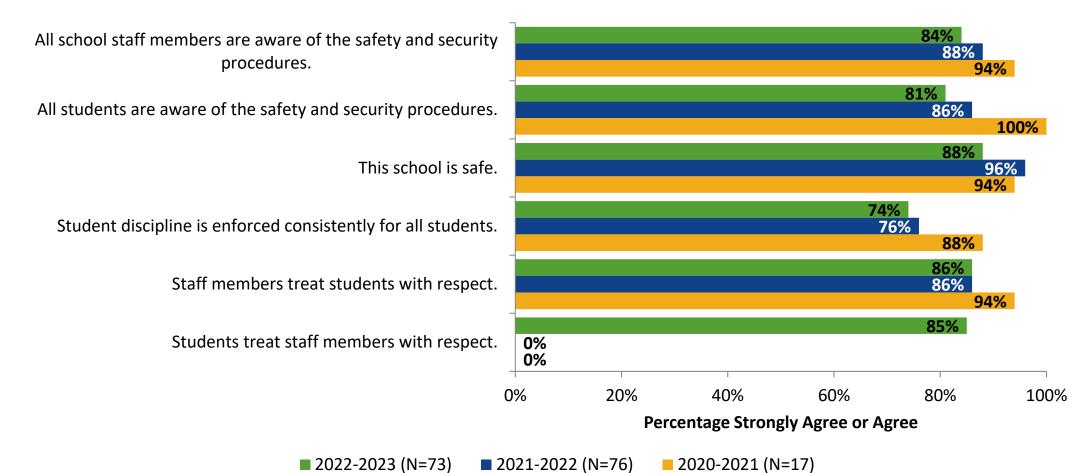

#### **Safety and Behavior: Comparison Over Time**

How strongly do you agree or disagree with the following statements?

Answer options: Strongly Agree, Agree, Disagree, Strongly Disagree, Don't Know

Note: 0% indicates a question was not asked during that survey administration.

23

K12 Insight 🔿