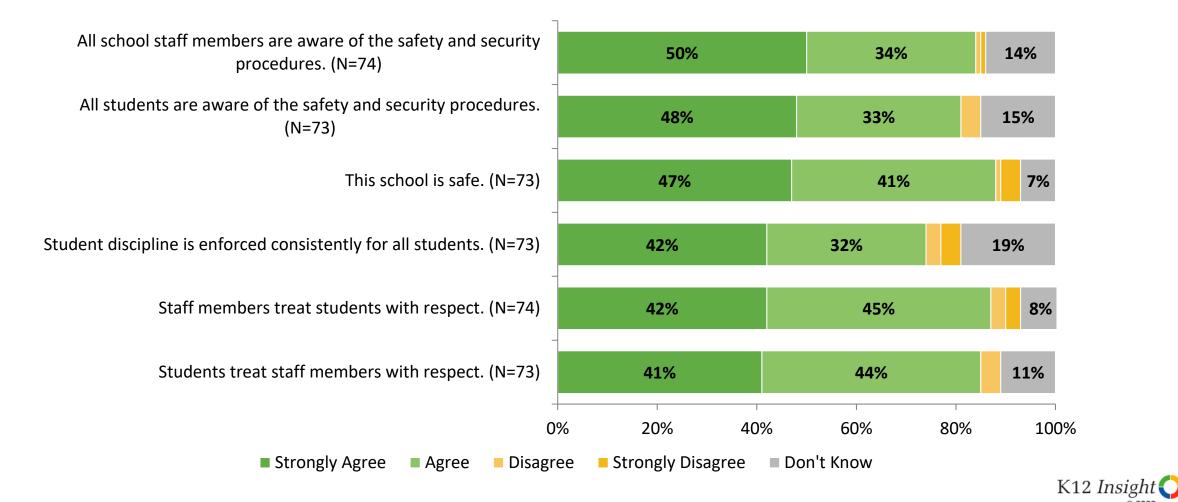

## **Safety and Behavior**

How strongly do you agree or disagree with the following statements?