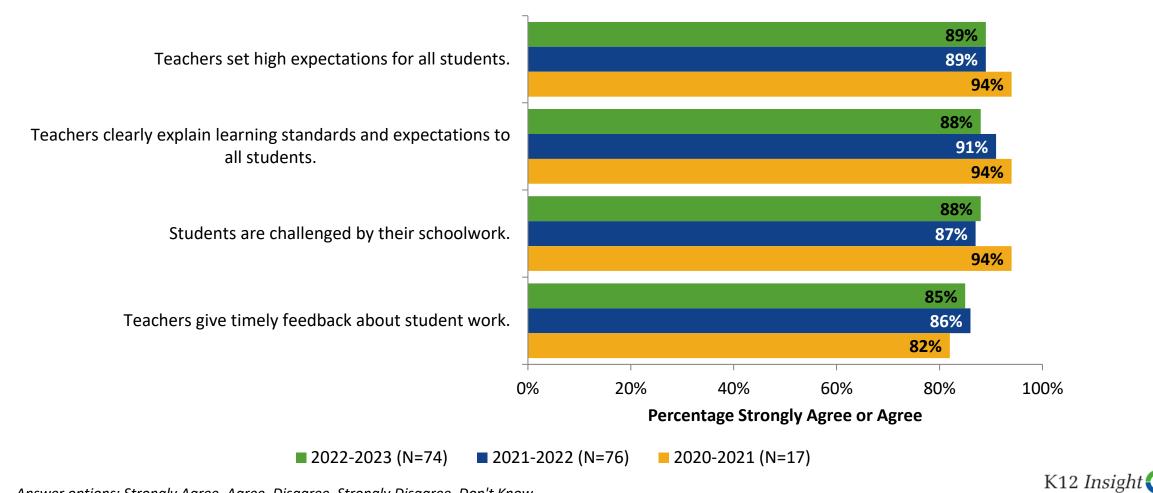

### **Academic Support: Comparison Over Time**

How strongly do you agree or disagree with the following statements?

6