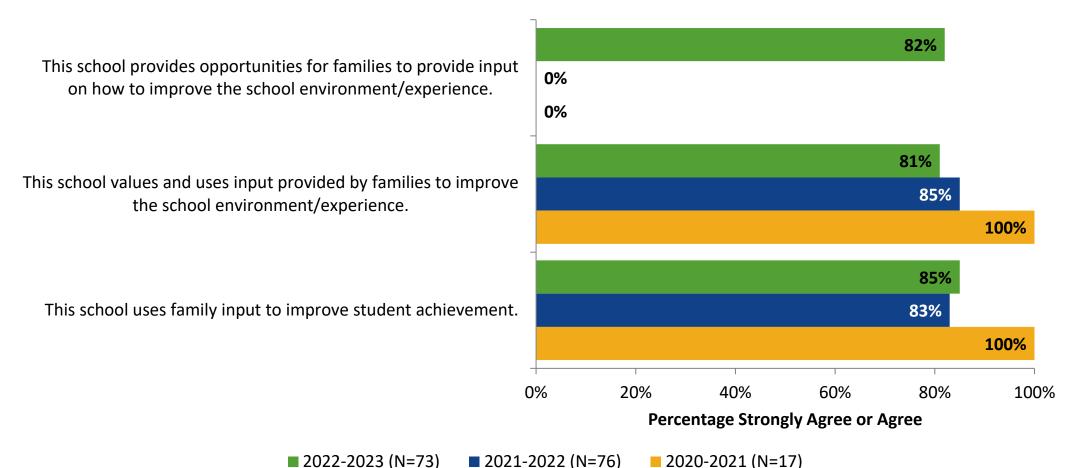

#### **Family Involvement: Comparison Over Time**

How strongly do you agree or disagree with the following statements?

This school promotes opportunities for families to volunteer.

Staff members and families treat each other with respect.

2022-2023 (N=73) 2021-2022 (N=76) 2020-2021 (N=17)

Answer options: Strongly Agree, Agree, Disagree, Strongly Disagree, Don't Know

Note: 0% indicates a question was not asked during that survey administration.