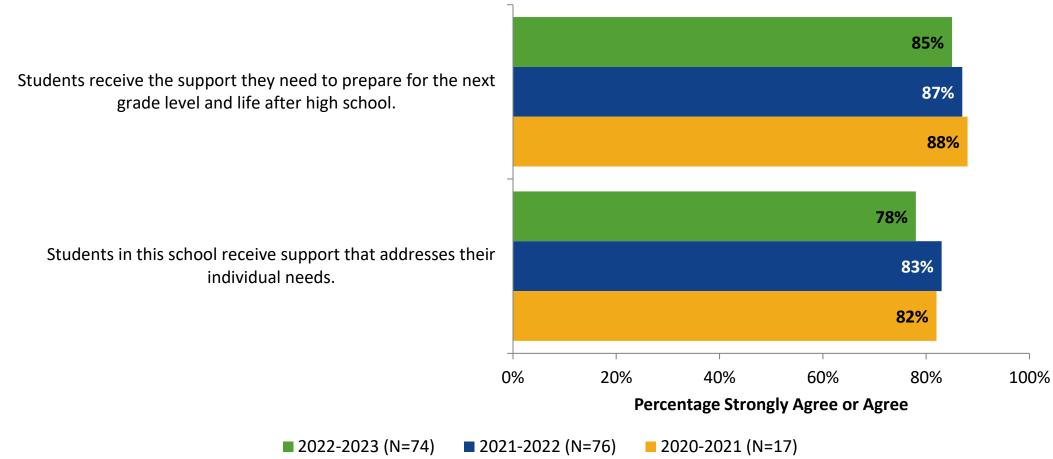

#### **Student Support: Comparison Over Time**

How strongly do you agree or disagree with the following statements?

<sup>10</sup> Answer options: Strongly Agree, Agree, Disagree, Strongly Disagree, Don't Know

### **Student Support: Comparison Over Time (Continued)**

How strongly do you agree or disagree with the following statements?