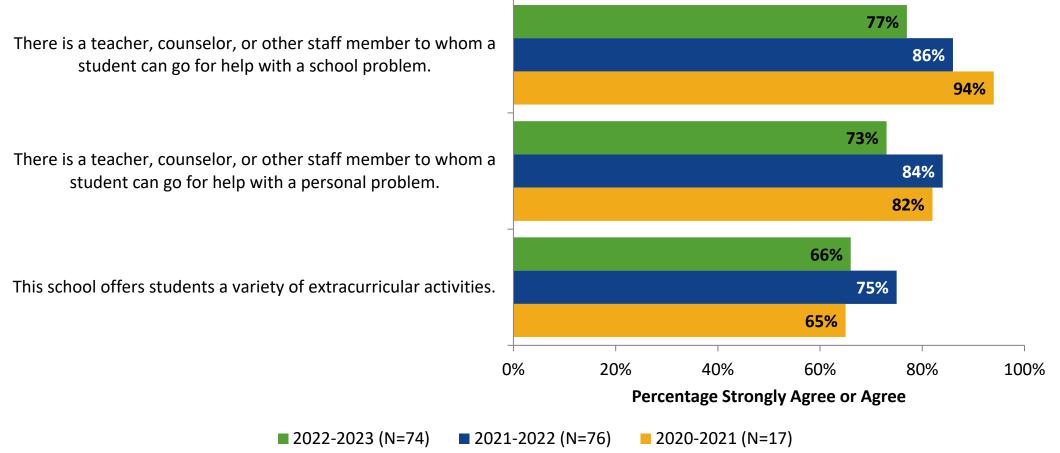

#### **Student Support: Comparison Over Time**

How strongly do you agree or disagree with the following statements?

<sup>10</sup> Answer options: Strongly Agree, Agree, Disagree, Strongly Disagree, Don't Know

### **Student Support: Comparison Over Time (Continued)**

How strongly do you agree or disagree with the following statements?