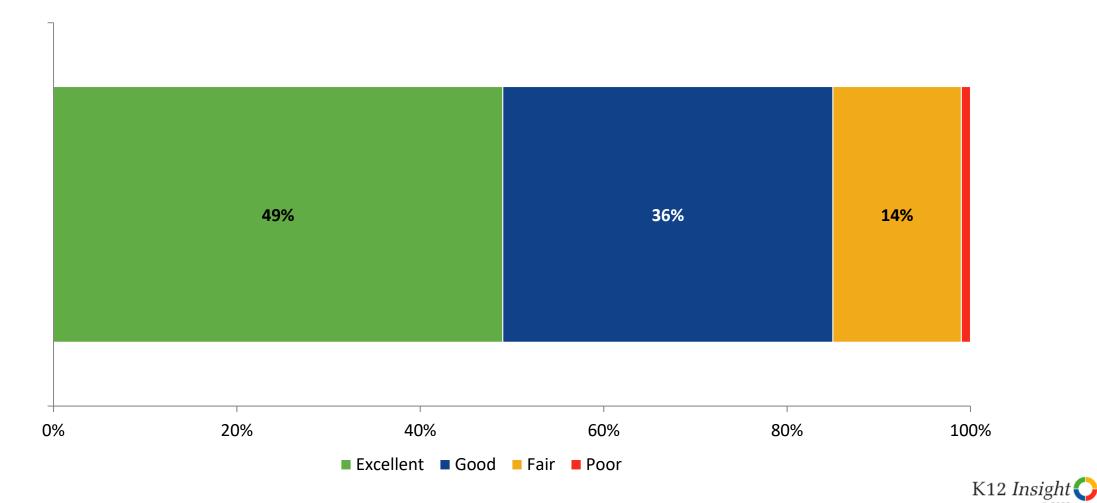

## **Overall Quality: Comparison Over Time**

How would you rate the overall quality of the education at your child's school?