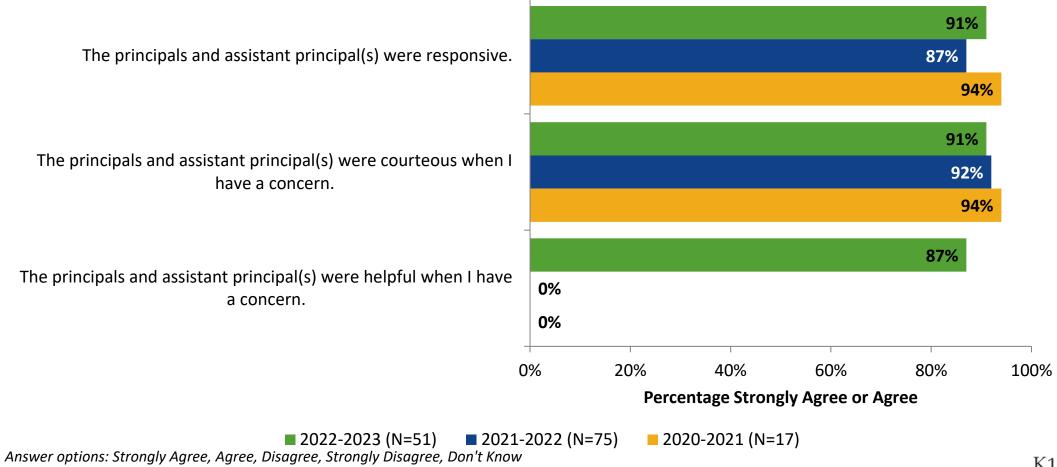

## **School Leadership: Comparison Over Time (Continued)**

How strongly do you agree or disagree with the following statements?

Note: 0% indicates a question was not asked during that survey administration.