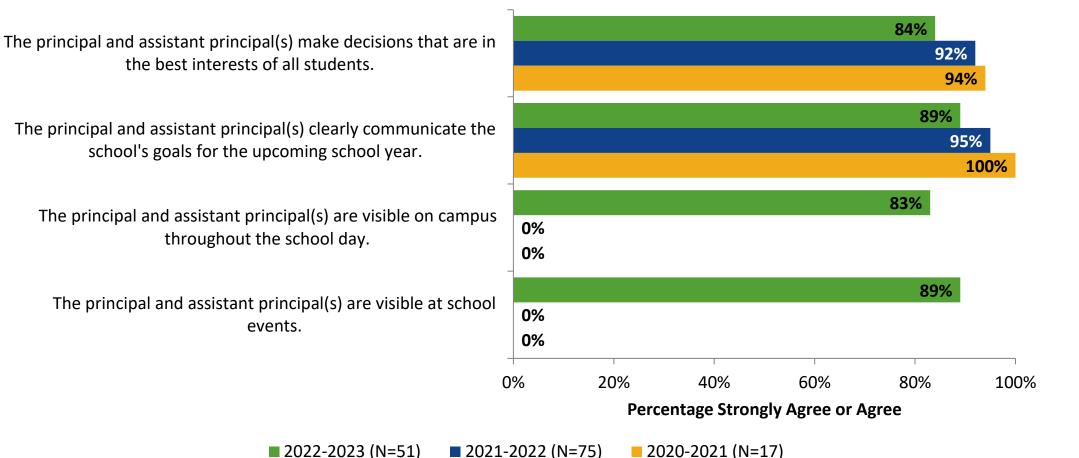

## **School Leadership: Comparison Over Time**

How strongly do you agree or disagree with the following statements?

Answer options: Strongly Agree, Agree, Disagree, Strongly Disagree, Don't Know

Note: 0% indicates a question was not asked during that survey administration.