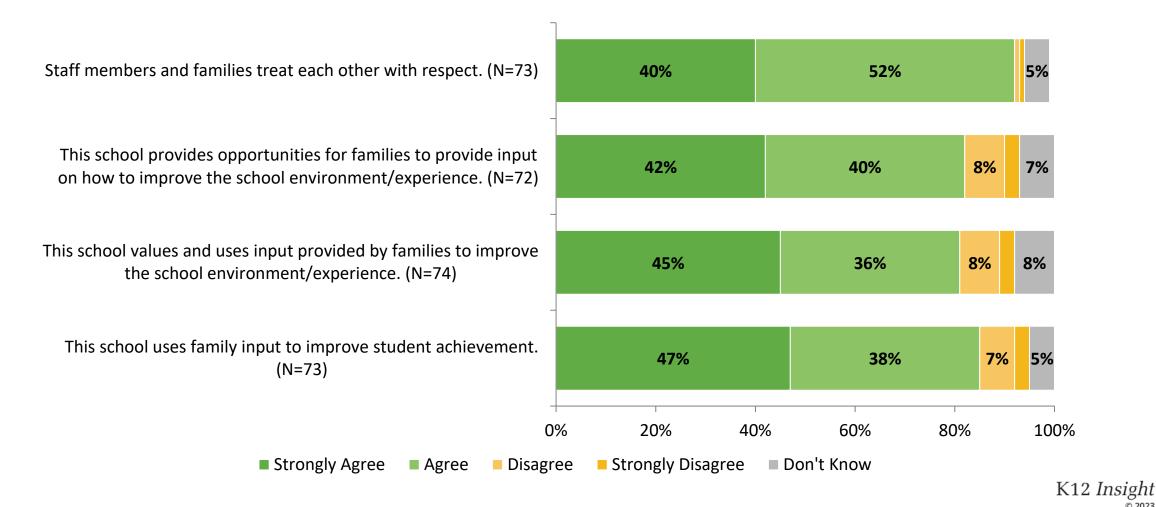

#### **Family Involvement: Comparison Over Time**

How strongly do you agree or disagree with the following statements?

This school promotes opportunities for families to volunteer.

Staff members and families treat each other with respect.

2022-2023 (N=73) 2021-2022 (N=76) 2020-2021 (N=17)

Answer options: Strongly Agree, Agree, Disagree, Strongly Disagree, Don't Know

Note: 0% indicates a question was not asked during that survey administration.