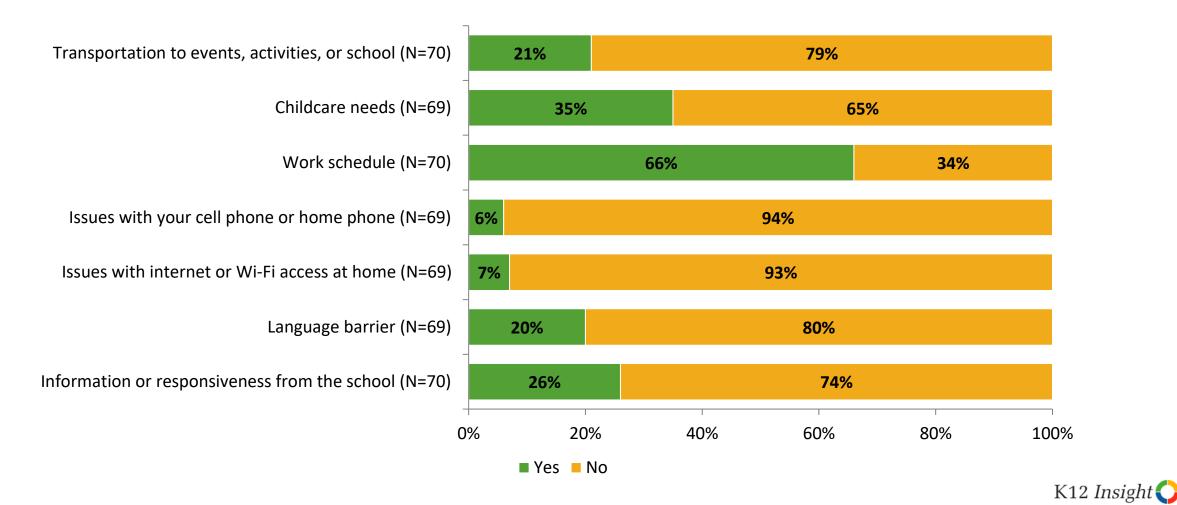

#### **Involvement at School**

Have any of the following prevented you from being more involved at your child's school?