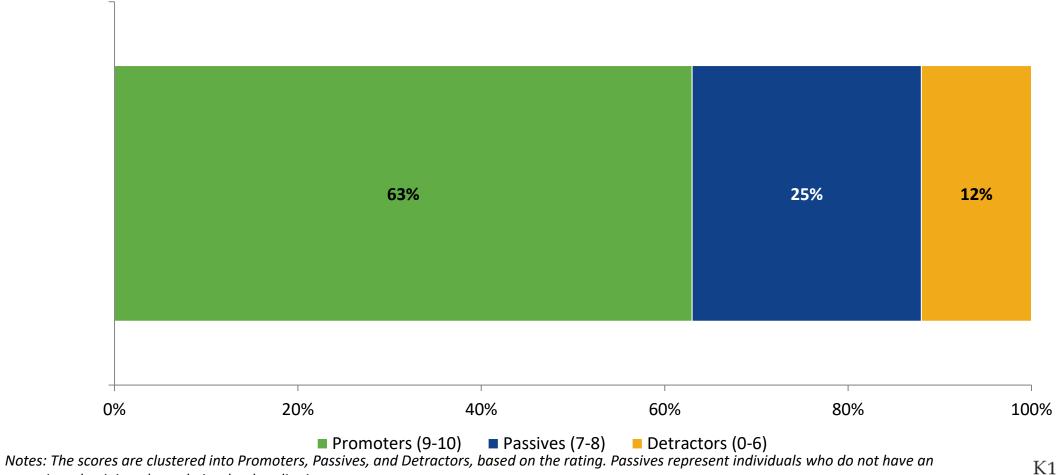

#### **Net Promoter Score - School**

If you had a family member or friend moving to the area, how likely are you to recommend they send their child to this school? (N=70)

27

K12 Insight 🔾

#### **Net Promoter Score - District**

If you had a family member or friend moving to the area, how likely are you to recommend Pinellas County Schools? (N=68)

unequivocal opinion about their school or district.