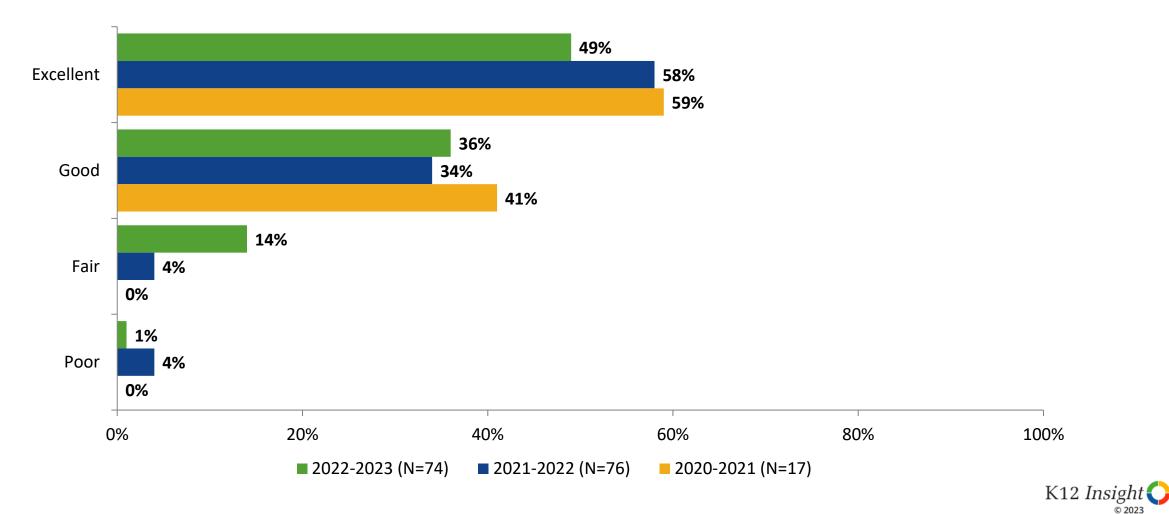

# **Academic Support**

How strongly do you agree or disagree with the following statements?