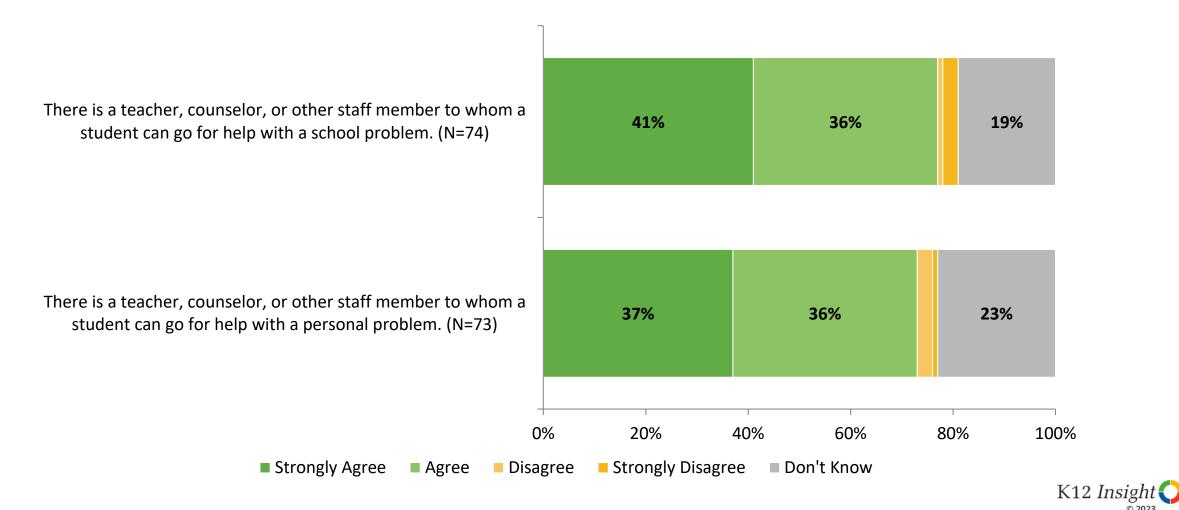

## **Student Support**

How strongly do you agree or disagree with the following statements?