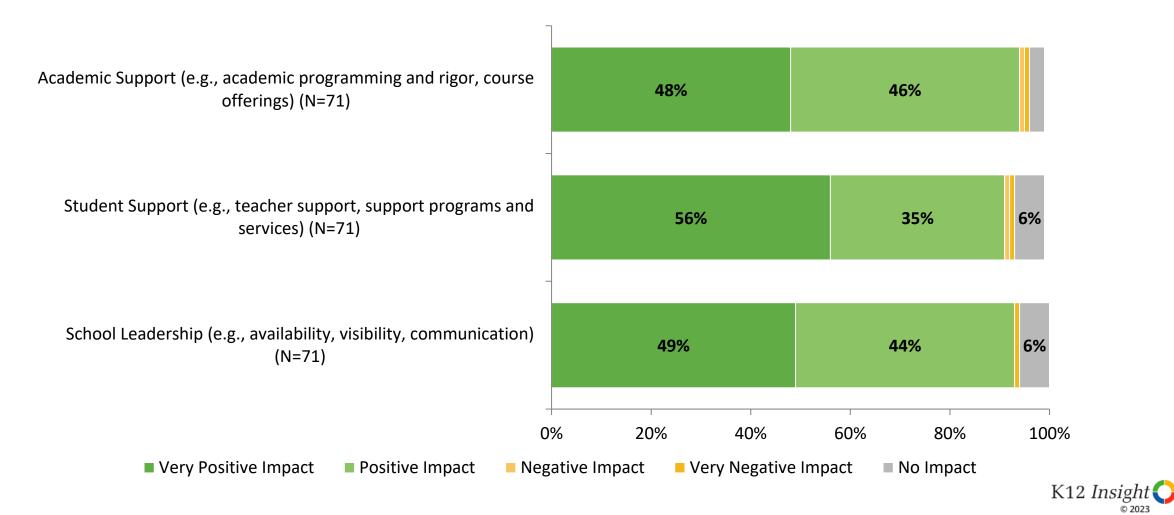

## **Impact on School Rating**

How do the following areas impact your rating of your child's school?

## Impact on School Rating (Continued)

How do the following areas impact your rating of your child's school?