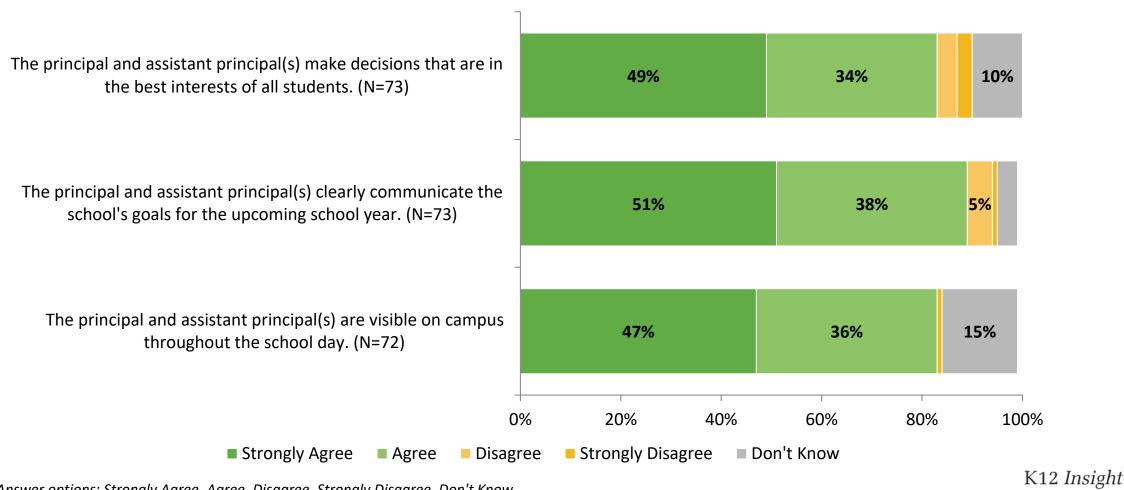

# **School Leadership**

How strongly do you agree or disagree with the following statements?

12 Answer options: Strongly Agree, Agree, Disagree, Strongly Disagree, Don't Know

# **School Leadership (Continued)**

How strongly do you agree or disagree with the following statements?

13 Answer options: Strongly Agree, Agree, Disagree, Strongly Disagree, Don't Know