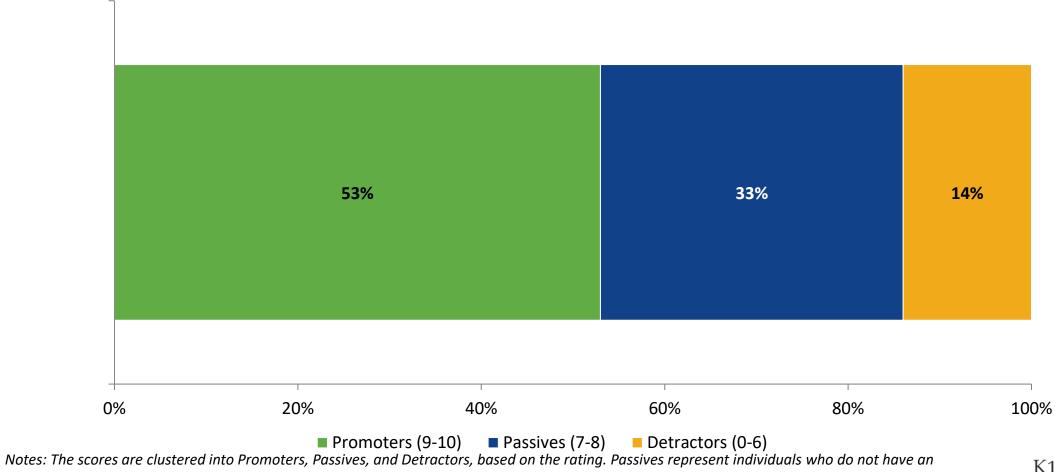

#### **Net Promoter Score - School**

If you had a family member or friend moving to the area, how likely are you to recommend they send their child to this school? (N=70)

27

K12 Insight 🔾