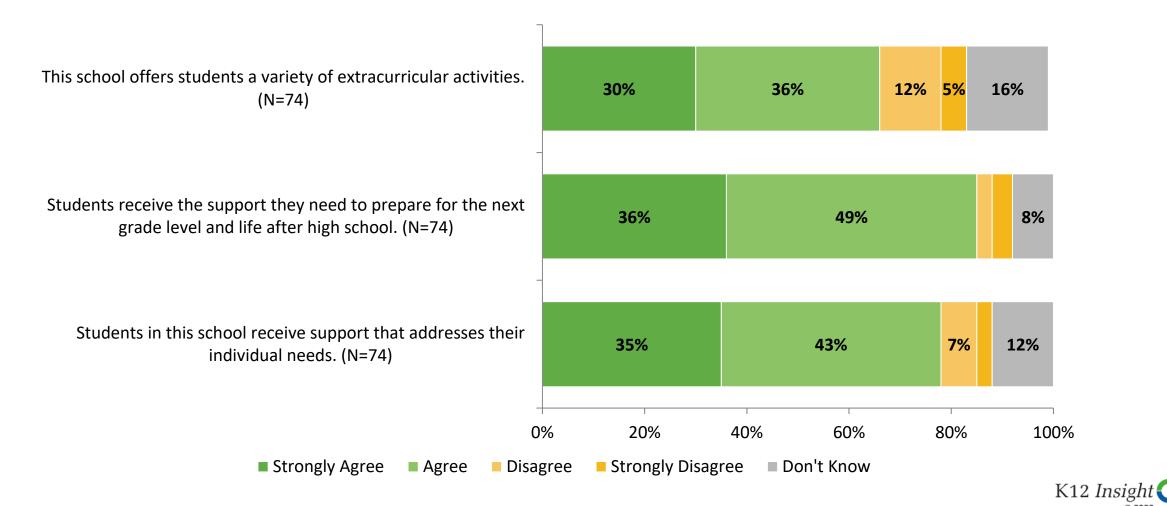

## **Student Support**

How strongly do you agree or disagree with the following statements?

# **Student Support (Continued)**

How strongly do you agree or disagree with the following statements?